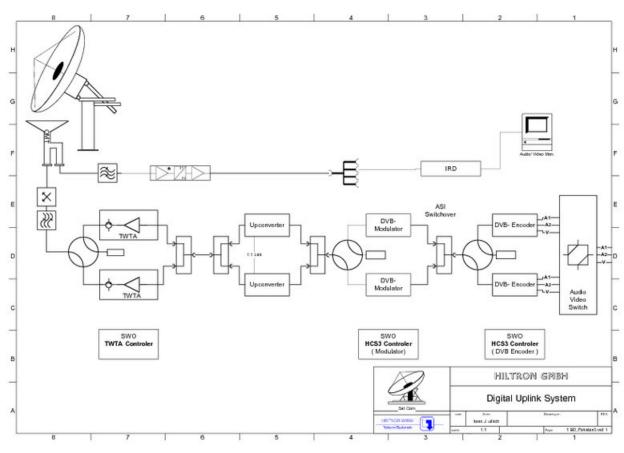

## Typical system components are:

- > Satellite antenna with diameters between 1.2M and 13M
- > Tracking system
- > De-Ice system
- > High power amplifier system (SSPA / TWTA / Block Upconverter / Waveguide Switching System)
- > Modulation (DVB-S/S2) and upconverter system including redundancy units
- > DVB MPEG-2/MPEG-4 SD or HD encoding and multiplexing system
- > Receive Subsystem: LNAs, LNBs, Block Downconverter, IRDs
- > Monitor & Control Systeme

Blockdiagram for typical Digital Uplink System